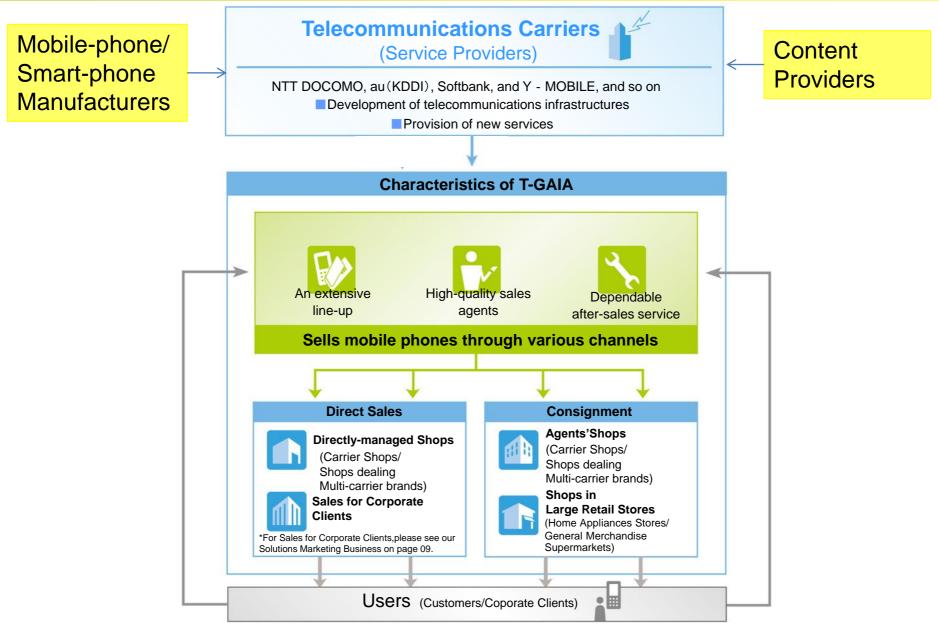

| 281.7        | 235.9        | 291.0        | 358.1        |
| Return on Equity<br>(ROE)            | 24.1 %       | 28.6 %       | 28.5%        | 22.7%        | 28.3%        | 23.4%        | 26.4%        | 29.4%        | 29.3%        |
| Dividend on Equity<br>(DOE)          | 9.5 %        | 10.3 %       | 10.8 %       | 8.5 %        | 9.8%         | 10.1%        | 10.0%        | 9.8%         | 9.1          |
| Operating Income to<br>Net Sales     | 2.0%         | 2.9%         | 2.7%         | 2.4%         | 2.1%         | 1.6%         | 1.8%         | 2.2%         | 2.5%         |

XTP stands for Telepark Corporation and TG stands for T-Gaia Corporation.

 $\times$ Each figure from 2005/3 to 2011/3 has been based on Non-consolidated basis.

# Our Role in Mobile-phone Industry in Japan



### **Our Role in Fixed-line & Settlement Service Business**



Framework of Fixed-line Business



Framework of Prepaid Settlement Service (Sale of PIN: Personal Identification No.)