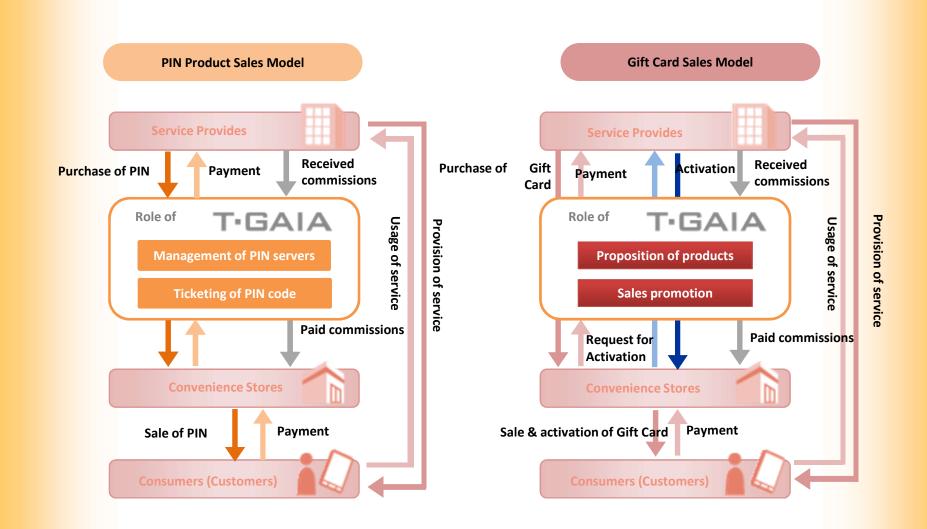

|

### Distribution Map of Our Domestic Sales Channel by Area



#### **Total Number of Shops** by Carriers ()=directly-managed shop by T-Gaia

281

(including 173)

417

(including 85)

347

(including 40)

Y! Mobile shop

35

(including 2)

32

(including 9)

Rakuten Mobile Shop

17

(including 17)

Total 1,129

(incl. Directly-managed Shop 326)

(As of Sep. 30, 2018)

# **Business Model 1: Mobile Telecom Business**



# **Business Model 2: Enterprise Solution Business 5**



# **Business Model 3: Settlement Service Business 6**