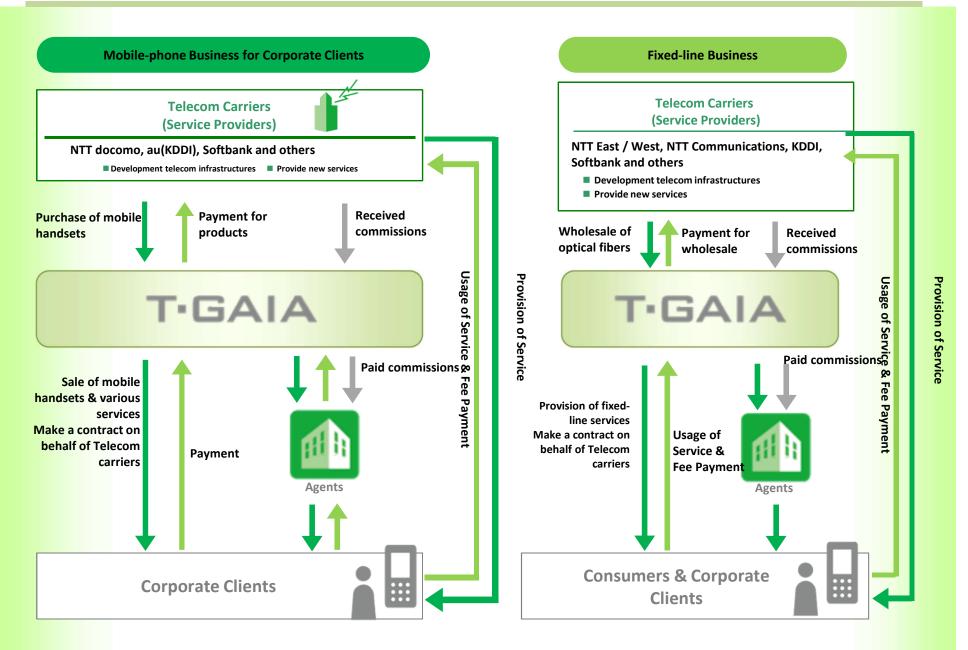

|

### Distribution Map of Our Domestic Sales Channel by Area



#### **Total Number of Shops** by Carriers ()=directly-managed shop by T-Gaia

281

(including 173)

417

(including 85)

347

(including 40)

Y! Mobile shop

35

(including 2)

32

(including 9)

Rakuten Mobile Shop

17

(including 17)

Total 1,129

(incl. Directly-managed Shop 326)

(As of Sep. 30, 2018)

# **Business Model 1: Mobile Telecom Business**



# **Business Model 2: Enterprise Solution Business 5**



# **Business Model 3: Settlement Service Business 6**