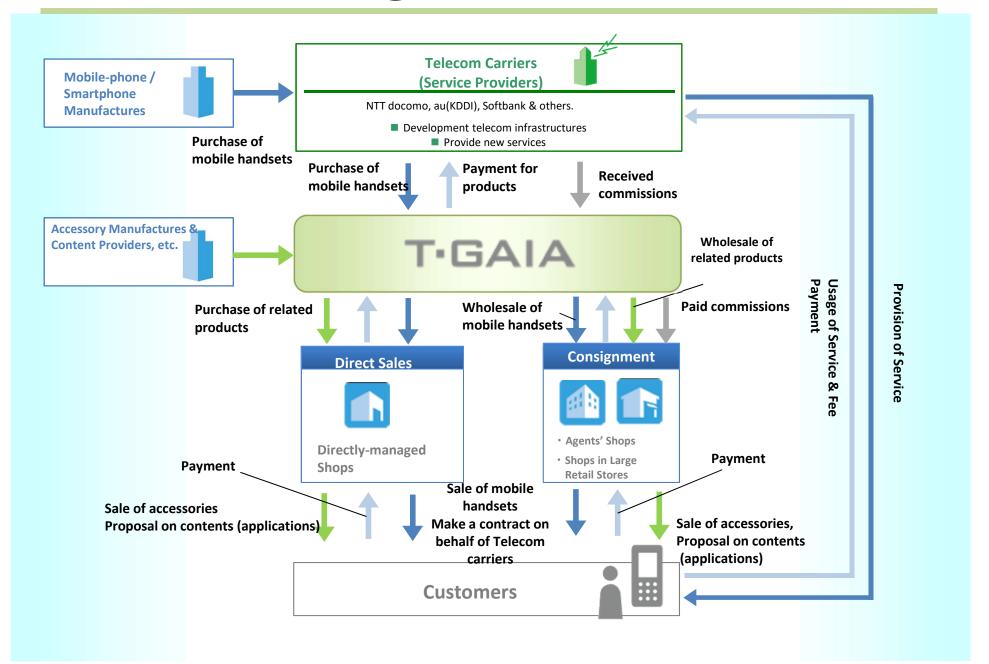

|

### Distribution Map of Our Domestic Sales Channel by Area



#### **Total Number of Shops** by Carriers ()=directly-managed shop by T-Gaia

281

(including 173)

417

(including 85)

347

(including 40)

Y! Mobile shop

35

(including 2)

32

(including 9)

Rakuten Mobile Shop

17

(including 17)

Total 1,129

(incl. Directly-managed Shop 326)

(As of Sep. 30, 2018)

# **Business Model 1: Mobile Telecom Business**



# **Business Model 2: Enterprise Solution Business 5**



# **Business Model 3: Settlement Service Business 6**