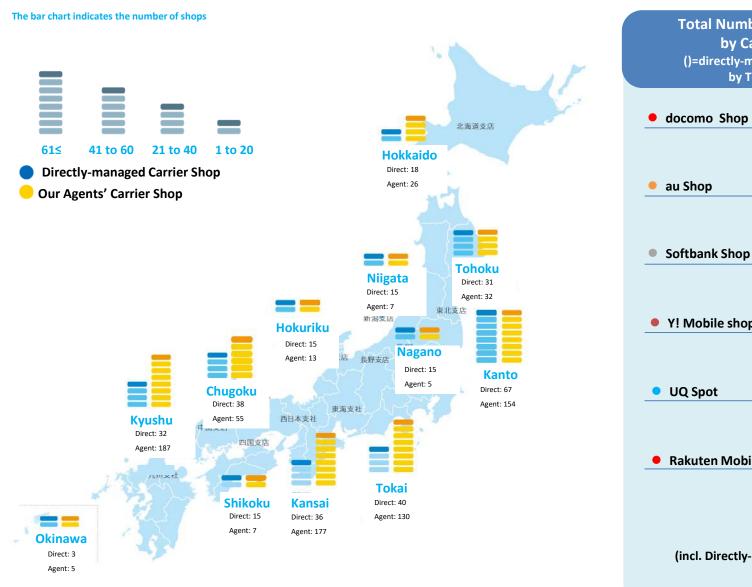

### Distribution Map of Our Domestic Sales Channel by Area

#### **Total Number of Shops** by Carriers ()=directly-managed shop by T-Gaia

281

(including 173)

417

(including 85)

347

(including 40)

Y! Mobile shop

35

(including 2)

32

(including 9)

Rakuten Mobile Shop

17

(including 17)

Total 1,129

(incl. Directly-managed Shop 326)

(As of Sep. 30, 2018)